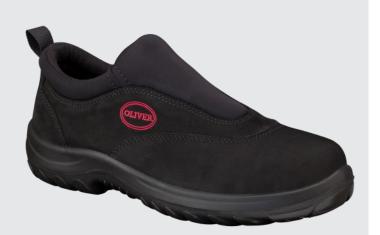

## Oliver WB 34-610: Black Slip On Sports Shoe

## **Description:**

Premium black water resistant nubuck leather slip on sports shoe.

Colour: Black

**Sizes**: 4 - 13, 6½ - 10½

**Standards**: AS/NZS 2210.3:2009 EN ISO 20345:2011, ASTM F2413-11

Application: Building &

## Features:

- Water resistant nubuck leather upper.
- EXPANDflex® elasticised material for easy donning and doffing.
- Padded collar and tongue
- Full lining and footbed treated with eco-friendly Odorban™ Control Technology to absorb odour for optimum freshness and hygiene.
- COMFORTcushion® Impact Absorption System with cellurar urethane and PORON® to protect the heel and ball of your foot
- Comfort footbed with perforated air channels to enhance natural air flow.
- Electrical Hazard (EH) resistant sole
- NATUREform® steel safety toe cap with a wide profile for greater comfort
- GRIPthane® dual density polyurethane sole with lightweight shock absorbing PU midsole and hard wearing outsole for superior durability; resistant to 130°C surface contact.
- Electrical Hazard (EH) resistant sole
- Sole resistant to mineral and organic oils & acids
- 1. © 2013 Rogers Corporation. All rights reserved.
- 2. © Devan Chemicals NV 2015